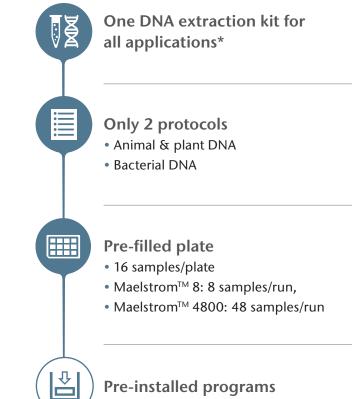

# Semi-automated DNA preparation for food and feed samples

One DNA extraction kit for all applications\*

Small footprint & portable

Walk away solution

in **New Zealand** please contact: Bio-Strategy Limited T: 0800 34 24 66 | E: sales.nz@bio-strategy.com www.bio-strategy.com | shop.bio-strategy.com

# Changing to automation is easy

- Equipment is easily installed
- Pre-installed protocol

• Verified for SureFood<sup>®</sup> & SureFast<sup>®</sup> real-time PCR kits

• Technical support

#### Flexible

Animal and plant matrices, as well as bacterial enrichments