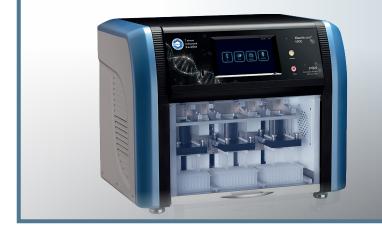

#### Manual preparation using spin filters

~ 35 min

**Semi-automation** 

~ 10 min

TANBead Maelstrom<sup>™</sup> 4800 (Art. No. ZMAL48)

#### **Specifications**

- Capacity: Up to 48 samples per run
- Weight: 45 kg
- **Dimensions:** 58 x 43 x 47 cm