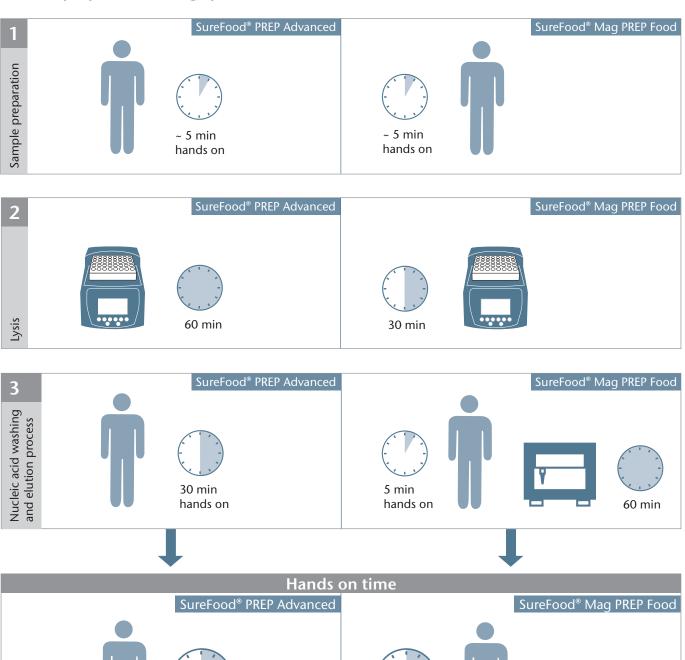

## The workflow

\* For the DNA extraction of spices & herbs, SureFast® PREP Advanced may be necessary.

# Reduce your handling time

#### Manual preparation using spin filters

~ 35 min

**Semi-automation** 

~ 10 min

TANBead Maelstrom<sup>™</sup> 4800 (Art. No. ZMAL48)