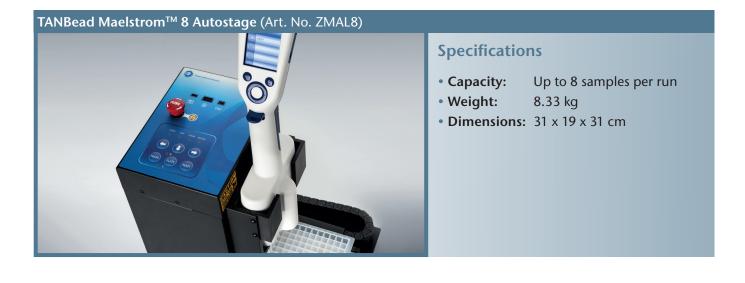

### Your way to automation

| Product                                    | Description                                                                                                                     | No. of Tests/Amount               | Art. No. |
|--------------------------------------------|---------------------------------------------------------------------------------------------------------------------------------|-----------------------------------|----------|
|                                            | DNA Preparation                                                                                                                 |                                   |          |
| SureFast <sup>®</sup> Mag PREP Food        | For DNA extraction of animal and plant DNA from<br>food and feed as well as bacterial DNA from bacterial<br>culture enrichments | 96 preparations<br>(6 plates/box) | F1060    |
|                                            | Automation system                                                                                                               |                                   |          |
| TANBead Maelstrom <sup>™</sup> 8 Autostage | Automated nucleic acid extraction system for up to 8 samples/run                                                                | Autostage & channel<br>handler    | ZMAL8    |
| TANBead Maelstrom <sup>™</sup> 4800        | Automated nucleic acid extraction system for up to 48 samples/run                                                               | 1 device                          | ZMAL48   |